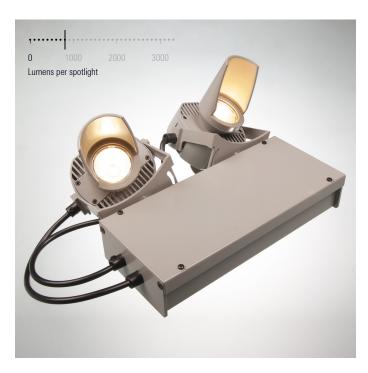

## D100 IP20 Spotlight - Integral driver version

LED Spotlight with integral driver

The D100 spotlight range was developed for use in the relighting of Hereford Cathedral in conjunction with Light Perceptions.

## **Product description:**

Each spotlight head - 10 Watt Citizen or Sharp COB

One, two or three spotlights per luminaire

A wide variety of anti glare, beam control and colour filter accessories are

Various LED colour temperature and CRI options available