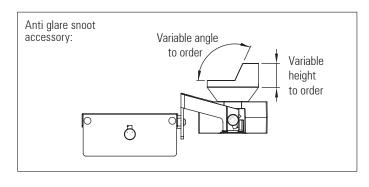

Fully lockable in both axes

230 V AC Input

Dimming options: 1 - 10V, DALI, DMX or phase

Satin black, satin white or any RAL colour finish

| Product<br>Code            | IP | No. of spotlights | Colour<br>Temp. (K)                                           | CRI      | Optics   | Fini                                   |        | Finish                          | Anti-glare snoot                     |                               |                                                                        |
|----------------------------|----|-------------------|---------------------------------------------------------------|----------|----------|----------------------------------------|--------|---------------------------------|--------------------------------------|-------------------------------|------------------------------------------------------------------------|
| D100<br>INTEGRAL<br>DRIVER | 20 | 1 2 3             | 27=2,700k<br>30=3,000k<br>40=4,000k<br>45=4,500k<br>50=5,000k | 80<br>90 | Citizen: | 20°<br>24°<br>29°<br>36°<br>42°<br>48° | Sharp: | 17°<br>20°<br>29°<br>39°<br>45° | Black<br>White<br>Any RAL-<br>colour | Height (mm):<br>Cut angle (°) | 20mm -increments of 5 mm up to- 150mm  0° -increments of 5° up to- 75° |