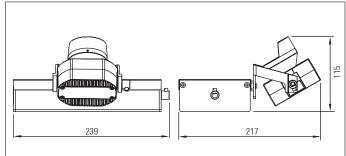

## **Product description:**

Each spotlight head - 10 Watt Citizen or Sharp COB

One, two or three spotlights per luminaire

A wide variety of anti glare, beam control and colour filter accessories are

Various LED colour temperature and CRI options available

Fully lockable in both axes

230 V AC Input

Dimming options: 1 - 10V, DALI, DMX or phase

Satin black, satin white or any RAL colour finish

| Product<br>Code            | IP | No. of spotlights | Colour<br>Temp. (K)                                           | CRI      | Optics   | Fini                                   |        | Finish                          | Anti-glare snoot                     |                               |                                                                        |
|----------------------------|----|-------------------|---------------------------------------------------------------|----------|----------|----------------------------------------|--------|---------------------------------|--------------------------------------|-------------------------------|------------------------------------------------------------------------|
| D100<br>INTEGRAL<br>DRIVER | 20 | 1 2 3             | 27=2,700k<br>30=3,000k<br>40=4,000k<br>45=4,500k<br>50=5,000k | 80<br>90 | Citizen: | 20°<br>24°<br>29°<br>36°<br>42°<br>48° | Sharp: | 17°<br>20°<br>29°<br>39°<br>45° | Black<br>White<br>Any RAL-<br>colour | Height (mm):<br>Cut angle (°) | 20mm -increments of 5 mm up to- 150mm  0° -increments of 5° up to- 75° |