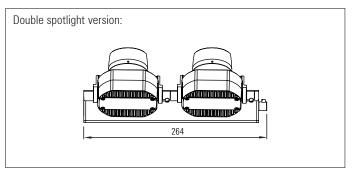

## **Product description:**

Each spotlight head - 10 Watt Citizen or Sharp COB

One, two or three spotlights per luminaire

A wide variety of anti glare, beam control and colour filter accessories are

Various LED colour temperature and CRI options available

Fully lockable in both axes

230 V AC Input

Dimming options: 1 - 10V, DALI, DMX or phase

Satin black, satin white or any RAL colour finish

| Product<br>Code            | IP | No. of spotlights | Colour<br>Temp. (K)                                           | CRI      | Optics   | Fini                                   |        | Finish                          | Anti-glare snoot                     |                               |                                                                        |
|----------------------------|----|-------------------|---------------------------------------------------------------|----------|----------|----------------------------------------|--------|---------------------------------|--------------------------------------|-------------------------------|------------------------------------------------------------------------|
| D100<br>INTEGRAL<br>DRIVER | 20 | 1 2 3             | 27=2,700k<br>30=3,000k<br>40=4,000k<br>45=4,500k<br>50=5,000k | 80<br>90 | Citizen: | 20°<br>24°<br>29°<br>36°<br>42°<br>48° | Sharp: | 17°<br>20°<br>29°<br>39°<br>45° | Black<br>White<br>Any RAL-<br>colour | Height (mm):<br>Cut angle (°) | 20mm -increments of 5 mm up to- 150mm  0° -increments of 5° up to- 75° |