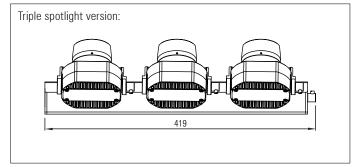

## **Product description:**

Each spotlight head - 10 Watt Citizen or Sharp COB

One, two or three spotlights per luminaire

A wide variety of anti glare, beam control and colour filter accessories are

Various LED colour temperature and CRI options available

Fully lockable in both axes

230 V AC Input

Dimming options: 1 - 10V, DALI, DMX or phase

Satin black, satin white or any RAL colour finish

| Product<br>Code            | IP | No. of spotlights | Colour<br>Temp. (K)                                           | CRI      | Optics   | Fini                                   |        | Finish                          | Anti-glare snoot                     |                               |                                                                        |
|----------------------------|----|-------------------|---------------------------------------------------------------|----------|----------|----------------------------------------|--------|---------------------------------|--------------------------------------|-------------------------------|------------------------------------------------------------------------|
| D100<br>INTEGRAL<br>DRIVER | 20 | 1 2 3             | 27=2,700k<br>30=3,000k<br>40=4,000k<br>45=4,500k<br>50=5,000k | 80<br>90 | Citizen: | 20°<br>24°<br>29°<br>36°<br>42°<br>48° | Sharp: | 17°<br>20°<br>29°<br>39°<br>45° | Black<br>White<br>Any RAL-<br>colour | Height (mm):<br>Cut angle (°) | 20mm -increments of 5 mm up to- 150mm  0° -increments of 5° up to- 75° |